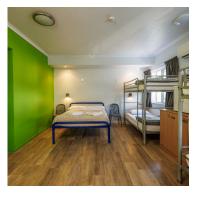

# Quality rooms & beds

YHA's co-living rooms are designed with comfort in mind, offering a quality shared experience for groups with modern, sturdy bunks and beds with comfortable mattresses, pillows, linen and amenities.

# Here's what you can expect from YHA's co-living and private rooms:

**Enhanced bunks:** Co-living rooms now feature upgraded bunks with privacy curtains across select properties, allowing each guest a personal space within the shared room.

**Convenient amenities:** Additional amenities in co-living rooms include larger, secure lockers for securing personal belongings, bedside lighting, and power outlets positioned for easy access, so guests can keep devices charged and close by.

All-inclusive bedding & linen: YHA provides all essential bedding, including pillows, sheets, and duvets, ensuring every guest has a comfortable night's rest. Towels can be added to your booking on request, allowing groups to pack light.