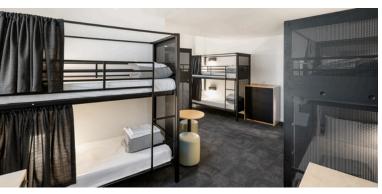

# Quality rooms & beds

YHA's co-living rooms are designed with comfort in mind, offering a quality shared experience for groups with modern, sturdy bunks and beds with comfortable mattresses, pillows, linen and amenities.

# Here's what you can expect from YHA's co-living and private rooms:

**Enhanced bunks:** Co-living rooms now feature upgraded bunks with privacy curtains across select properties, allowing each guest a personal space within the shared room.

**Convenient amenities:** Additional amenities in co-living rooms include larger, secure lockers for securing personal belongings, bedside lighting, and power outlets positioned for easy access, so guests can keep devices charged and close by.