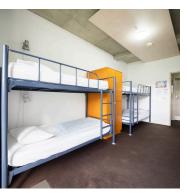

# Quality rooms & beds

YHA's co-living rooms are designed with comfort in mind, offering a quality shared experience for groups with modern, sturdy bunks and beds with comfortable mattresses, pillows, linen and amenities.

**Convenient amenities:** Additional amenities in co-living rooms include larger, secure lockers for securing personal belongings, bedside lighting, and power outlets positioned for easy access, so guests can keep devices charged and close by.