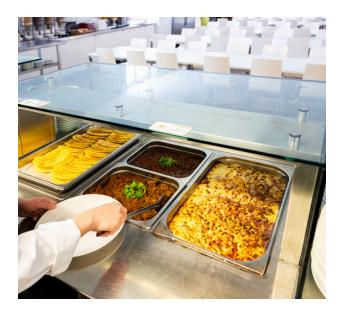

# Group Catering

YHA Australia offers catering options to suit your groups needs, dietary requirements, and budget. Our properties feature dedicated dining spaces for your group, and chef-prepared menus and meals designed to keep everyone full and satisfied. Whether it's breakfast, lunch, or dinner, group catering is the most convenient option, saving you time and hassle. Plus, with a range of pricing options, there's something to suit every group budget.

### Chef-prepared menus:

YHA groups menus are thoughtfully crafted by chefs to cater to the needs of your group, with a focus on fresh, seasonal ingredients. Choose from a range of breakfast, lunch, and dinner options that fit your budget, without compromising on quality. Rest assured, every meal is designed to provide your group with a nutritious and satisfying dining experience.