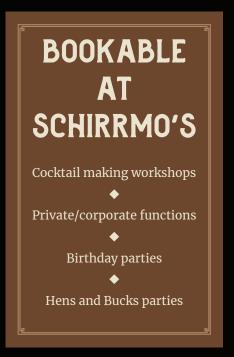

| 1. |
| Jack Daniel's    | 1  |
| Maker's Mark     | 1  |
| Woodford Reserve | 1  |
|                  |    |

| Scotch and Iris            | sh |
|----------------------------|----|
| Slane                      | 12 |
| Jameson                    | 13 |
| Chivas 12                  | 14 |
| Johnnie Walker Black Label | 14 |
| Iohnnie Walker Blue Label  | 40 |

| Single Malt    |    |
|----------------|----|
| Glenfiddich 12 | 15 |
| Macallan 12    | 15 |
| Oban 14        | 16 |
| Talisker 18    | 20 |
| Lagavulin 16   | 20 |
|                |    |

| Liqueurs     | \$12 |
|--------------|------|
| Fireball     |      |
| Jagermeister |      |
| Malibu       |      |
| Sour Puss    |      |
| Frangelico   |      |
| Chambord     |      |
| Midori       |      |
| Baileys      |      |



Vodka

Archie Rose