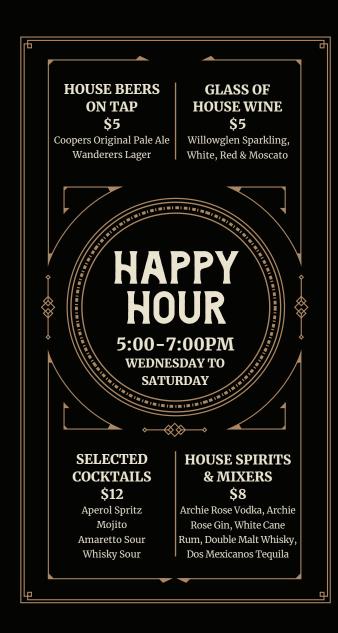

Signature Cocktails \$21

\$19

**Lavender Bay** 

Lavender infused gin, violet liquer, lemon

Italian Job

Aperol, lemoncello, passionfruit, grapefruit

Salted Caramel Espresso Martini

Vodka, coffee liqueur, salted caramel, salt, coffee

Lychee & Rose Mojito

Rum, mint, lime, lychee & rose syrup

Yamazakura

Gin, aperol, rose, grapefruit, foamer

All-time Classics

**Aperol Spritz** 

**Whisky Sour** 

**Amaretto Sour** 

Margarita

Cosmopolitan

**Old Fashioned** 

Long Island Ice Tea

**Paloma** 

French Martini

Mocktails

\$15

**Strawberry Mojito** 

Mint, lime, strawberry puree, lemonade

**Very Tropical** 

Mango, passionfruit, raspberry, gingerale

Vanilla Passionfruit Colada

Vanilla, passionfruit, coconut, pineapple

| Tap Beers                 |       |
|--------------------